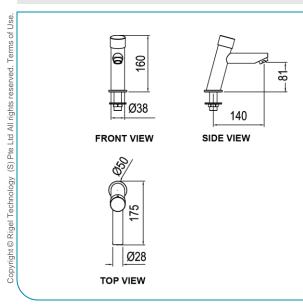

#### PRODUCT SPECIFICATIONS

Dimension : 175 (L) x Ø50 (W) x 160 (H) mm
Material : Polished brass with chrome finish

### **TECHNICAL DRAWING**